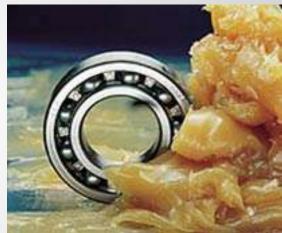

## **Eastto** Eastto Lithox No. 2 & 3

**INTRODUCTION**: EASTTO LITHOX NO. 2 & 3 are premium quality lithium complex soap based multipurpose greases manufactured from superior quality base stocks with specially selected additives. They are having high drop points, good thermal stability, resistance to oxidation and water, good shear and structural stability. These greases provide protection against rust and corrosion also.

## TYPICAL PROPERTIES

| EASTTO LITHOX            |                 |                 |
|--------------------------|-----------------|-----------------|
| CHARACTERISTICS          | NO. 2           | NO. 3           |
| Type of Soap             | Lithium Complex | Lithium Complex |
| Colour                   | Dark Blue       | Dark Blue       |
| Work Penetration at 25°C | 265 - 295       | 225 - 250       |
| Drop Point °C, Min.      | 260             | 260             |